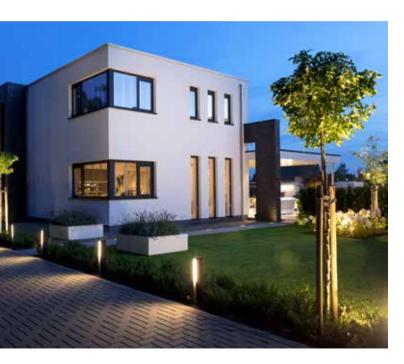

#### **BOLLARDS** / SOLITARY

The products in the bollards category provide greater ambiance to the greenest of borders. They are also perfect for illuminating pathways and driveways. Want to view the entire range? Visit our website or an in-lite dealer for more information

## LIV LOW

Rosé Silver Dark White Corten

The LIV LOW is the lower version of the LIV bollard. The LIV emits light on all sides to create ambiance, making it perfect for use among plants, along a path or deck.

The tilting light source of the ACE lets you illuminate everything from the narrowest path to the widest driveway with this fixture.

Looking for an eye-catcher in your outdoor space? The EVO DARK is just what you need. This bollard is best suited for wide pathways and driveways.