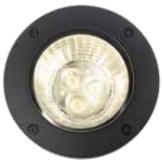

### **GROUND SPOTS** / INTEGRATED

The products in the ground spots category let you turn any deck, duckboards, driveway or path into a genuine eye-catcher. Ground spots are available in different sizes and with different light distributions. The following pages show a selection of ground spots and their various uses.

#### PUCK 22 DARK

Rosé Silver Dark

The PUCK is a new integrated in-lite concept specially developed for use as indication lighting along a driveway, path, duckboards or jetty.