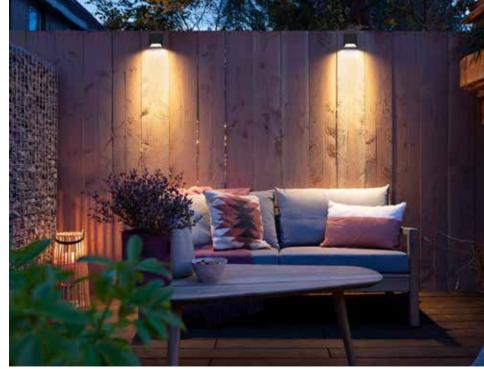

#### WALL LIGHTS / WALL

The wall lights are available in a range of sizes and types with different light effects that let you perfectly illuminate every element in the yard. Looking for a sleek fixture or prefer rounded shapes? You'll always find the perfect match in the in-lite range.

ACE DOWN

■ Rosé Silver ■ Dark ■ White ■ Corten

In addition to Rosé Silver, Dark and White, various outdoor lights are also available with the Corten look, for a special effect in any yard.

HALO DOWN DARK