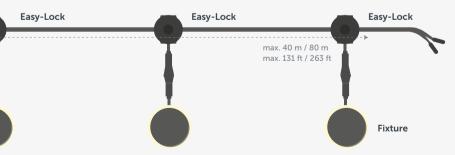

#### THE 12V IN-LITE SYSTEM / SIMPLE & FLEXIBLE

131 ft / 263 ft

Every fixture is equipped with a cable with a mini connector that can be linked using the Easy-Lock provided. The Easy-Lock connects the fixture with the 12 volt cable.