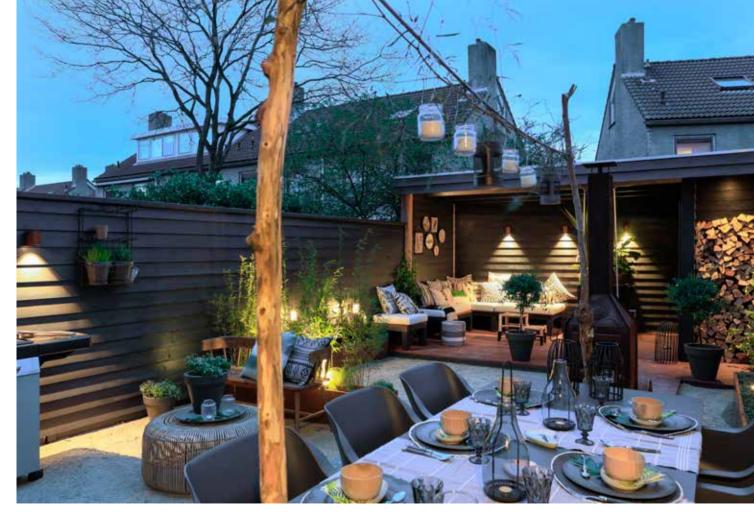

## PRODUCT RANGE / CREATING LIGHTING AMBIANCE OUTDOORS

The fixtures in the in-lite range can create lighting ambiance in any outdoor space. A selection of this range is shown on the following pages. These products are grouped into the following categories: ground lights, bollards, wall lights, outdoor spotlights and surface lights. A combination of fixtures from these categories lets you make your outdoor space exceptional.

#### **BOLLARDS** / SOLITARY

The products in the bollards category provide greater ambiance to the greenest of borders. They are also perfect for illuminating pathways and driveways. Want to view the entire range? Visit our website or an in-lite dealer for more information

### **SURFACE LIGHTS** / SURFACE

Surface lights are installed directly on or under a surface, such as a ceiling, steps or pond edge. The fixtures in this category let you easily create indirect lighting effects and add ambiance to sitting areas.