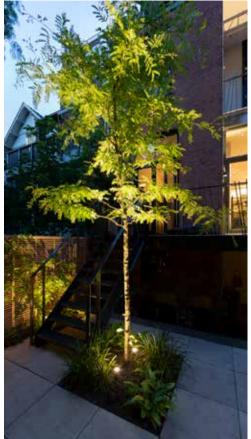

#### NERO

The NERO is a ground light that can illuminate trees and house walls of up to 6 meters / 20 feet in height.

The SCOPE is perfect for illuminating narrow trees up to around 6 meters / 20 feet in height. The MINI SCOPE is a multifunctional spotlight for illuminating plants and low trees.

Placing the MINI SCOPE DUO between tall ornamental grasses or bushes lets you beautifully illuminate the area from both below and above.