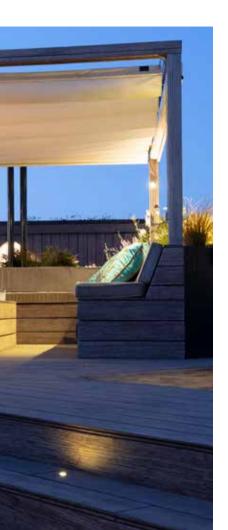

### **SURFACE LIGHTS** / SURFACE

Surface lights are installed directly on or under a surface, such as a ceiling, steps or pond edge. The fixtures in this category let you easily create indirect lighting effects and add ambiance to sitting areas.

#### MINI SCOPE CEILING

Pergolas, overhangs and verandas have became an integral part of today's outdoor spaces. The MINI SCOPE CEILING is the perfect way to illuminate these from above.