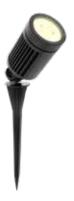

## **OUTDOOR SPOTLIGHTS / SPOTS**

in-lite spotlights are perfect for illuminating everything from small bushes and ornamental grasses to tall trees and hedges. The spotlights are available in a range of light distributions and light angles. More information can be found at **in-lite.com** 

The SCOPE is perfect for illuminating narrow trees up to around 6 meters / 20 feet in height. The MINI SCOPE is a multifunctional spotlight for illuminating plants and low trees.

Placing the MINI SCOPE DUO between tall ornamental grasses or bushes lets you beautifully illuminate the area from both below and above.

The BIG SCOPE NARROW lets you illuminate tall narrow trees from below.

MINI SCOPE DUO

Perfect for illuminating a deck, walkway, driveway and steps.