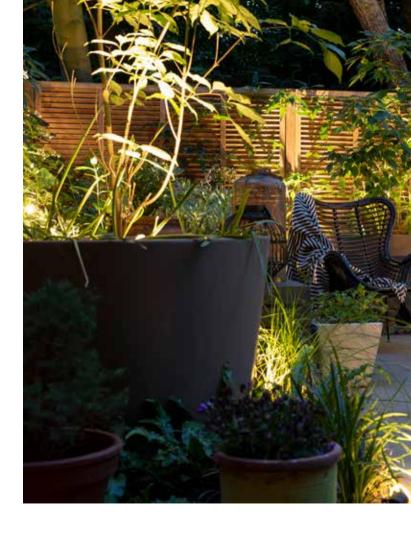

## PRODUCT RANGE / CREATING LIGHTING AMBIANCE OUTDOORS

The fixtures in the in-lite range can create lighting ambiance in any outdoor space. A selection of this range is shown on the following pages. These products are grouped into the following categories: ground lights, bollards, wall lights, outdoor spotlights and surface lights. A combination of fixtures from these categories lets you make your outdoor space exceptional.

## **OUTDOOR SPOTLIGHTS / SPOTS**

in-lite spotlights are perfect for illuminating everything from small bushes and ornamental grasses to tall trees and hedges. The spotlights are available in a range of light distributions and light angles. More information can be found at **in-lite.com** 