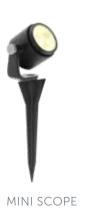

The SCOPE is perfect for illuminating narrow trees up to around 6 meters / 20 feet in height. The MINI SCOPE is a multifunctional spotlight for illuminating plants and low trees.

Placing the MINI SCOPE DUO between tall ornamental grasses or bushes lets you beautifully illuminate the area from both below and above.