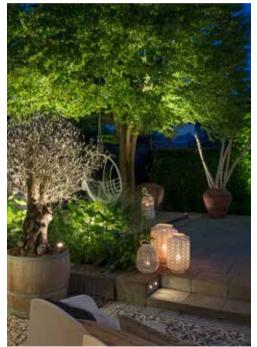

## PRODUCT RANGE / CREATING LIGHTING AMBIANCE OUTDOORS

The fixtures in the in-lite range can create lighting ambiance in any outdoor space. A selection of this range is shown on the following pages. These products are grouped into the following categories: ground lights, bollards, wall lights, outdoor spotlights and surface lights. A combination of fixtures from these categories lets you make your outdoor space exceptional.

#### NERO

The NERO is a ground light that can illuminate trees and house walls of up to 6 meters / 20 feet in height.