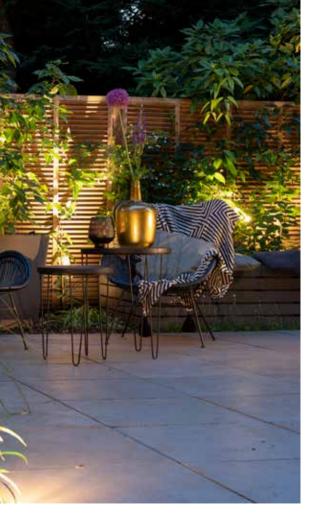

## PRODUCT RANGE / CREATING LIGHTING AMBIANCE OUTDOORS

The fixtures in the in-lite range can create lighting ambiance in any outdoor space. A selection of this range is shown on the following pages. These products are grouped into the following categories: ground lights, bollards, wall lights, outdoor spotlights and surface lights. A combination of fixtures from these categories lets you make your outdoor space exceptional.

### **SURFACE LIGHTS** / SURFACE

Surface lights are installed directly on or under a surface, such as a ceiling, steps or pond edge. The fixtures in this category let you easily create indirect lighting effects and add ambiance to sitting areas.