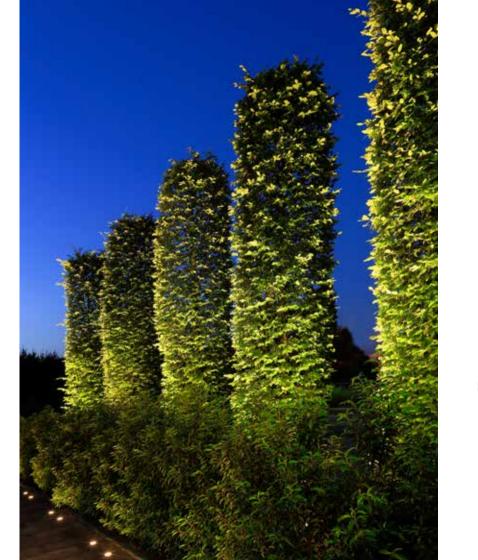

## **OUTDOOR SPOTLIGHTS / SPOTS**

in-lite spotlights are perfect for illuminating everything from small bushes and ornamental grasses to tall trees and hedges. The spotlights are available in a range of light distributions and light angles. More information can be found at **in-lite.com** 

The SCOPE is perfect for illuminating narrow trees up to around 6 meters / 20 feet in height. The MINI SCOPE is a multifunctional spotlight for illuminating plants and low trees.

Placing the MINI SCOPE DUO between tall ornamental grasses or bushes lets you beautifully illuminate the area from both below and above.

The BIG SCOPE NARROW lets you illuminate tall narrow trees from below.

MINI SCOPE DUO

Perfect for illuminating a deck, walkway, driveway and steps.