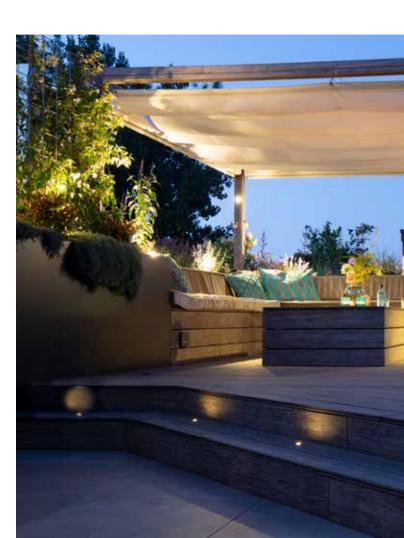

### **SURFACE LIGHTS** / SURFACE

Surface lights are installed directly on or under a surface, such as a ceiling, steps or pond edge. The fixtures in this category let you easily create indirect lighting effects and add ambiance to sitting areas.

#### MINI SCOPE CEILING

Pergolas, overhangs and verandas have became an integral part of today's outdoor spaces. The MINI SCOPE CEILING is the perfect way to illuminate these from above.