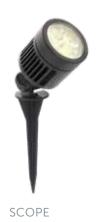

The SCOPE is perfect for illuminating narrow trees up to around 6 meters / 20 feet in height. The MINI SCOPE is a multifunctional spotlight for illuminating plants and low trees.

Placing the MINI SCOPE DUO between tall ornamental grasses or bushes lets you beautifully illuminate the area from both below and above.