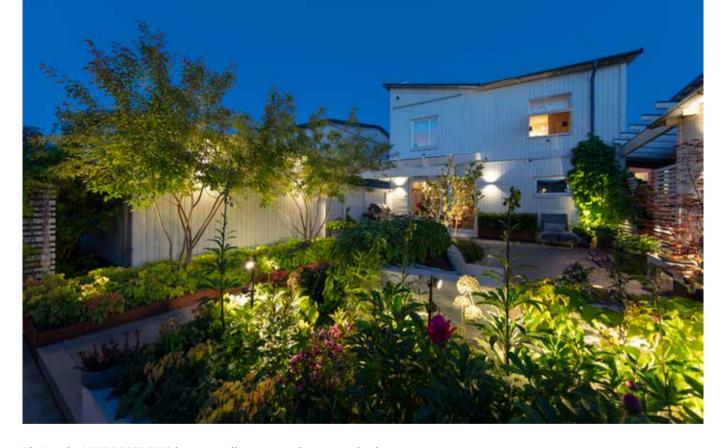

This development has gained considerable momentum in the Netherlands and other countries in recent years. More and more people are realizing the added value of a beautiful, green yard and are willing to invest in it. They consider their yard an extension of their home and want to spend as much time as possible here together with family and friends. It goes without saying that lighting is an important part of this. After all, lighting lets you enjoy your yard twice: during the daytime and at night.

## PRODUCT RANGE / CREATING LIGHTING AMBIANCE OUTDOORS

The fixtures in the in-lite range can create lighting ambiance in any outdoor space. A selection of this range is shown on the following pages. These products are grouped into the following categories: ground lights, bollards, wall lights, outdoor spotlights and surface lights. A combination of fixtures from these categories lets you make your outdoor space exceptional.