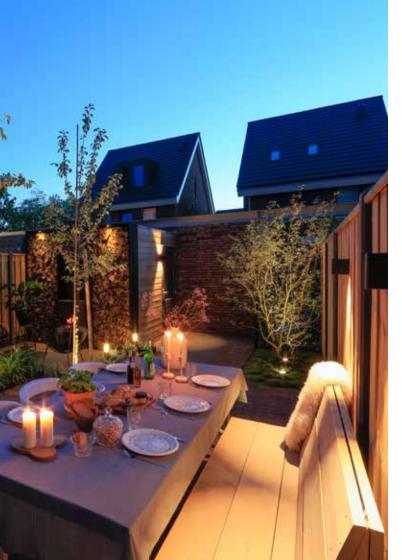

## PRODUCT RANGE / CREATING LIGHTING AMBIANCE OUTDOORS

The fixtures in the in-lite range can create lighting ambiance in any outdoor space. A selection of this range is shown on the following pages. These products are grouped into the following categories: ground lights, bollards, wall lights, outdoor spotlights and surface lights. A combination of fixtures from these categories lets you make your outdoor space exceptional.