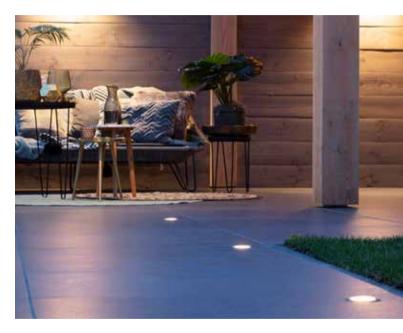

### **GROUND SPOTS** / INTEGRATED

The products in the ground spots category let you turn any deck, duckboards, driveway or path into a genuine eye-catcher. Ground spots are available in different sizes and with different light distributions. The following pages show a selection of ground spots and their various uses.

With the products in the FUSION series, you can turn your deck, walkway or steps into a genuine eye-catcher. The ground lights in this series emit a warm soft light, so they can be installed virtually anywhere in the yard.