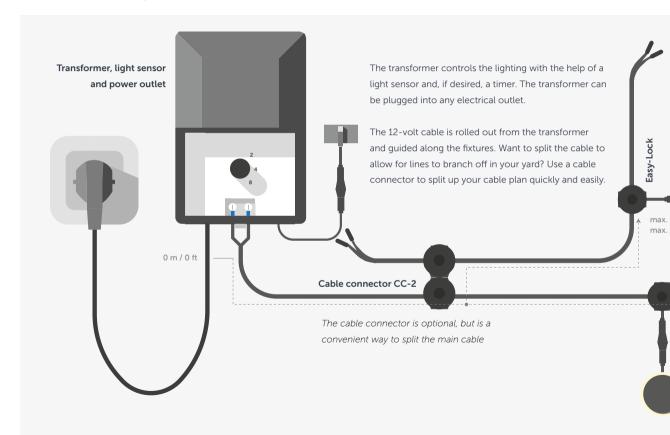

#### THE 12V IN-LITE SYSTEM / SIMPLE & FLEXIBLE

131 ft / 263 ft

Every fixture is equipped with a cable with a mini connector that can be linked using the Easy-Lock provided. The Easy-Lock connects the fixture with the 12 volt cable.

This connection is what allows the fixture to illuminate. If desired, you can attach an

extension cord or Splitter in between.

in-lite outdoor lighting is based on low voltage (12 volts), making it easy and safe to install. Unlike 230 volt fixtures, any landscaper or handy consumer can and is allowed to install in-lite lighting. Want to move the lights in the future? No problem. Simply remove the Easy-Lock from the cable and install it elsewhere. The in-lite cable is designed to prevent such problems as a short circuit or corrosion. This means you can enjoy a beautifully illuminated yard for many years to come.