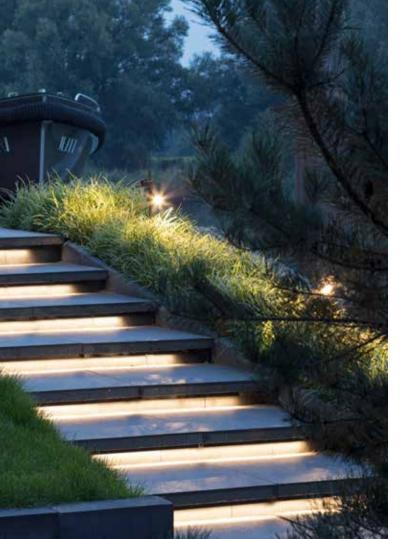

### **GROUND SPOTS** / INTEGRATED

The products in the ground spots category let you turn any deck, duckboards, driveway or path into a genuine eye-catcher. Ground spots are available in different sizes and with different light distributions. The following pages show a selection of ground spots and their various uses.

With the products in the FUSION series, you can turn your deck, walkway or steps into a genuine eye-catcher. The ground lights in this series emit a warm soft light, so they can be installed virtually anywhere in the yard.

The BIG SCOPE NARROW lets you illuminate tall narrow trees from below.

MINI SCOPE DUO

Perfect for illuminating a deck, walkway, driveway and steps.