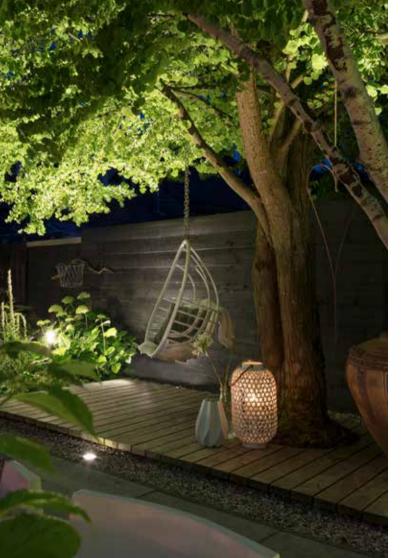

## PRODUCT RANGE / CREATING LIGHTING AMBIANCE OUTDOORS

The fixtures in the in-lite range can create lighting ambiance in any outdoor space. A selection of this range is shown on the following pages. These products are grouped into the following categories: ground lights, bollards, wall lights, outdoor spotlights and surface lights. A combination of fixtures from these categories lets you make your outdoor space exceptional.