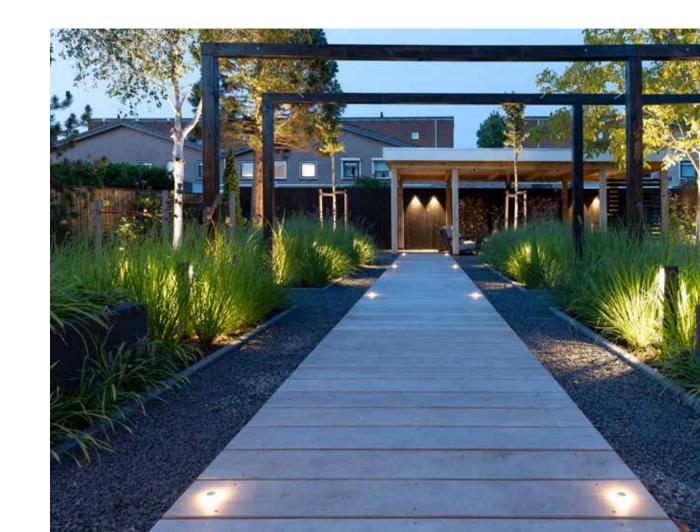

### **GROUND SPOTS** / INTEGRATED

The products in the ground spots category let you turn any deck, duckboards, driveway or path into a genuine eye-catcher. Ground spots are available in different sizes and with different light distributions. The following pages show a selection of ground spots and their various uses.

#### **BOLLARDS** / SOLITARY

The products in the bollards category provide greater ambiance to the greenest of borders. They are also perfect for illuminating pathways and driveways. Want to view the entire range? Visit our website or an in-lite dealer for more information

## **OUTDOOR SPOTLIGHTS / SPOTS**

in-lite spotlights are perfect for illuminating everything from small bushes and ornamental grasses to tall trees and hedges. The spotlights are available in a range of light distributions and light angles. More information can be found at **in-lite.com** 