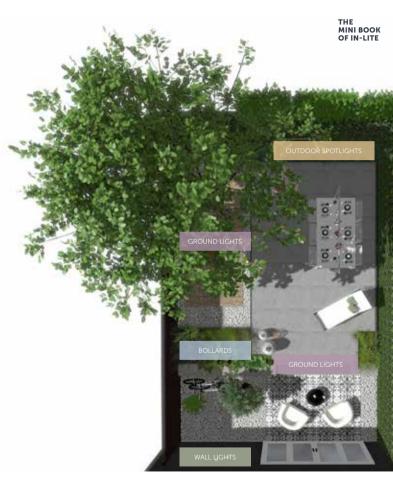

## PRODUCT RANGE / CREATING LIGHTING AMBIANCE OUTDOORS

The fixtures in the in-lite range can create lighting ambiance in any outdoor space. A selection of this range is shown on the following pages. These products are grouped into the following categories: ground lights, bollards, wall lights, outdoor spotlights and surface lights. A combination of fixtures from these categories lets you make your outdoor space exceptional.

### **GROUND SPOTS** / INTEGRATED

The products in the ground spots category let you turn any deck, duckboards, driveway or path into a genuine eye-catcher. Ground spots are available in different sizes and with different light distributions. The following pages show a selection of ground spots and their various uses.

#### **BOLLARDS** / SOLITARY

The products in the bollards category provide greater ambiance to the greenest of borders. They are also perfect for illuminating pathways and driveways. Want to view the entire range? Visit our website or an in-lite dealer for more information

#### WALL LIGHTS / WALL

The wall lights are available in a range of sizes and types with different light effects that let you perfectly illuminate every element in the yard. Looking for a sleek fixture or prefer rounded shapes? You'll always find the perfect match in the in-lite range.

## **OUTDOOR SPOTLIGHTS / SPOTS**

in-lite spotlights are perfect for illuminating everything from small bushes and ornamental grasses to tall trees and hedges. The spotlights are available in a range of light distributions and light angles. More information can be found at **in-lite.com** 