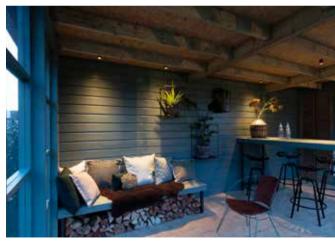

### **SURFACE LIGHTS** / SURFACE

Surface lights are installed directly on or under a surface, such as a ceiling, steps or pond edge. The fixtures in this category let you easily create indirect lighting effects and add ambiance to sitting areas.

#### MINI SCOPE CEILING

Pergolas, overhangs and verandas have became an integral part of today's outdoor spaces. The MINI SCOPE CEILING is the perfect way to illuminate these from above.