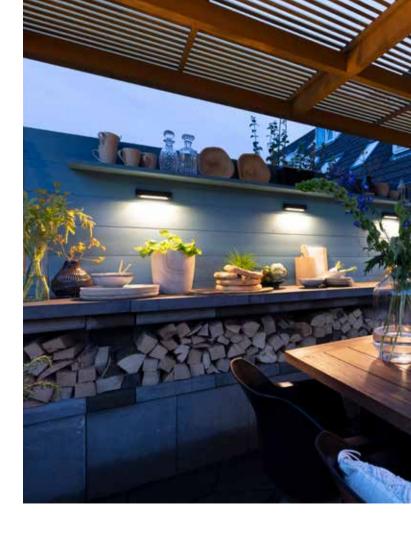

#### WALL LIGHTS / WALL

The wall lights are available in a range of sizes and types with different light effects that let you perfectly illuminate every element in the yard. Looking for a sleek fixture or prefer rounded shapes? You'll always find the perfect match in the in-lite range.

WEDGE SLIM DARK
■ Dark

The various wall lights in the WEDGE series can be easily combined for a unique look in the yard.

Want to see inspiring examples of our lighting in outdoor spaces? Have a look at **in-lite.com** 