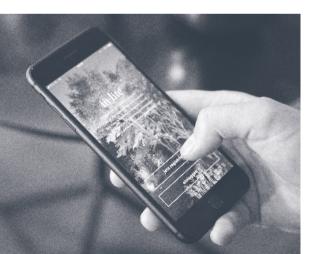

SMART HUB-150
The ultimate fixture control mechanism using a smartphone

With the SMART HUB-150 (available from fall 2019), we are not only introducing a major technological advancement, but also a transformer that makes outdoor spaces more sustainable in several ways. This transformer is equipped with three separate lines (controlled using an app for iOS and Android phones), offering homeowners a user-friendly way to operate their lighting and determine which zone should be illuminated when.