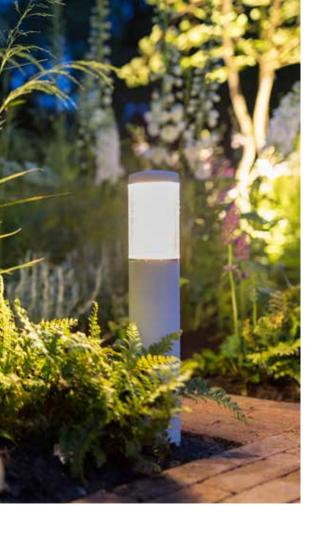

#### **BOLLARDS** / SOLITARY

The products in the bollards category provide greater ambiance to the greenest of borders. They are also perfect for illuminating pathways and driveways. Want to view the entire range? Visit our website or an in-lite dealer for more information

## LIV LOW

Rosé Silver Dark White Corten

The LIV LOW is the lower version of the LIV bollard. The LIV emits light on all sides to create ambiance, making it perfect for use among plants, along a path or deck.

The tilting light source of the ACE lets you illuminate everything from the narrowest path to the widest driveway with this fixture.

Looking for an eye-catcher in your outdoor space? The EVO DARK is just what you need. This bollard is best suited for wide pathways and driveways.