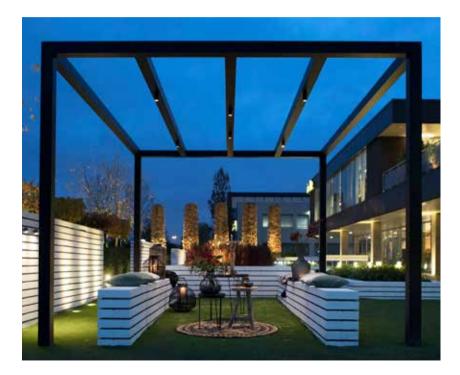

#### MINI SCOPE CEILING

Pergolas, overhangs and verandas have became an integral part of today's outdoor spaces. The MINI SCOPE CEILING is the perfect way to illuminate these from above.