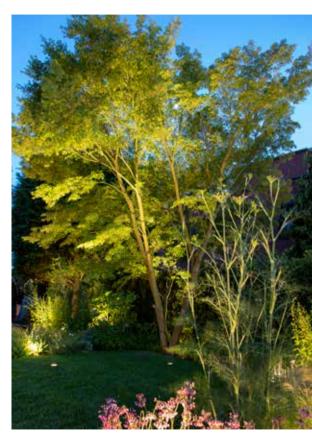

#### NERO

The NERO is a ground light that can illuminate trees and house walls of up to 6 meters / 20 feet in height.

## **OUTDOOR SPOTLIGHTS / SPOTS**

in-lite spotlights are perfect for illuminating everything from small bushes and ornamental grasses to tall trees and hedges. The spotlights are available in a range of light distributions and light angles. More information can be found at **in-lite.com** 

The SCOPE is perfect for illuminating narrow trees up to around 6 meters / 20 feet in height. The MINI SCOPE is a multifunctional spotlight for illuminating plants and low trees.

Placing the MINI SCOPE DUO between tall ornamental grasses or bushes lets you beautifully illuminate the area from both below and above.