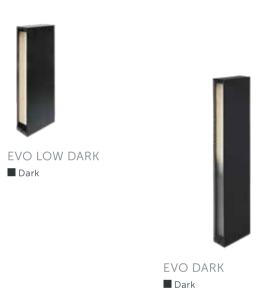

The tilting light source of the ACE lets you illuminate everything from the narrowest path to the widest driveway with this fixture.

Looking for an eye-catcher in your outdoor space? The EVO DARK is just what you need. This bollard is best suited for wide pathways and driveways.