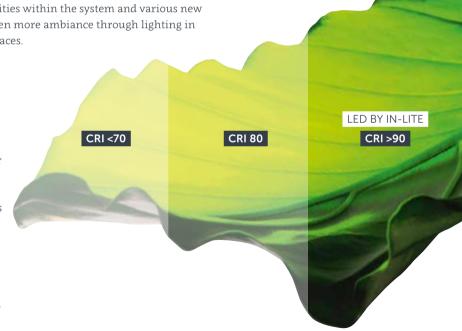

Color rendition

The color rendition (also referred to as CRI) of a light source is an important property. CRI stands for Color Rendering Index, which refers to the extent to which the light source is able to display all colors of the color spectrum. If a light source is able to display all colors, resulting in perfect color rendition, this means that this light source has a CRI of 100. The maximum CRI is equivalent to sunlight since, during the daytime, we experience all colors at their natural best. At in-lite, we believe that all LEDs in our fixtures should have a CRI of 90 in order to offer the best possible experience in the outdoor space. And this has been the case since 2018. Our goal is a vibrant and beautifully illuminated outdoor space, so that the yard looks just as exquisite at night as during the day.