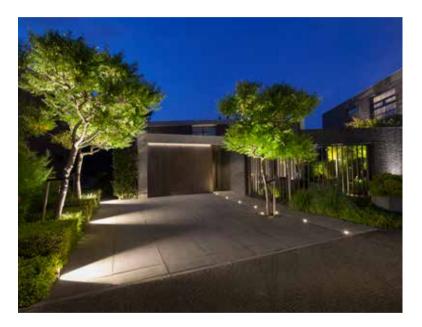

## PRODUCT RANGE / CREATING LIGHTING AMBIANCE OUTDOORS

The fixtures in the in-lite range can create lighting ambiance in any outdoor space. A selection of this range is shown on the following pages. These products are grouped into the following categories: ground lights, bollards, wall lights, outdoor spotlights and surface lights. A combination of fixtures from these categories lets you make your outdoor space exceptional.

## **OUTDOOR SPOTLIGHTS / SPOTS**

in-lite spotlights are perfect for illuminating everything from small bushes and ornamental grasses to tall trees and hedges. The spotlights are available in a range of light distributions and light angles. More information can be found at **in-lite.com** 

The SCOPE is perfect for illuminating narrow trees up to around 6 meters / 20 feet in height. The MINI SCOPE is a multifunctional spotlight for illuminating plants and low trees.

Placing the MINI SCOPE DUO between tall ornamental grasses or bushes lets you beautifully illuminate the area from both below and above.