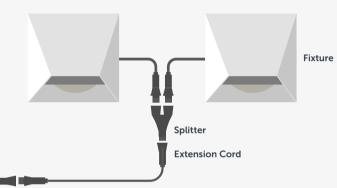

This connection is what allows the fixture to illuminate. If desired, you can attach an

extension cord or Splitter in between.

in-lite outdoor lighting is based on low voltage (12 volts), making it easy and safe to install. Unlike 230 volt fixtures, any landscaper or handy consumer can and is allowed to install in-lite lighting. Want to move the lights in the future? No problem. Simply remove the Easy-Lock from the cable and install it elsewhere. The in-lite cable is designed to prevent such problems as a short circuit or corrosion. This means you can enjoy a beautifully illuminated yard for many years to come.