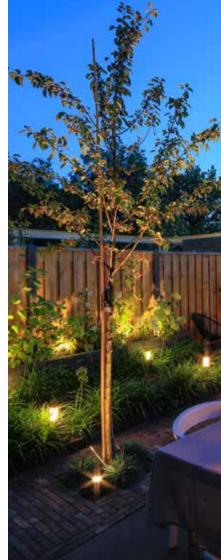

#### NERO

The NERO is a ground light that can illuminate trees and house walls of up to 6 meters / 20 feet in height.

The SCOPE is perfect for illuminating narrow trees up to around 6 meters / 20 feet in height. The MINI SCOPE is a multifunctional spotlight for illuminating plants and low trees.

Placing the MINI SCOPE DUO between tall ornamental grasses or bushes lets you beautifully illuminate the area from both below and above.